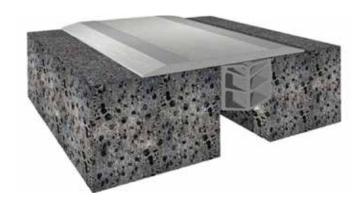

## **Description**

Heavy duty joint covers for use in car parks, warehouses and ramps.

Installed after completion of the final floor finish. EPS System is optional.

## **Materials:**

Anodized aluminium 6063/T6. Can also be supplied in mill finish aluminium.

**EPS Joint Seal:** 20m roll. Supplied with stainless steel anchors and screws.