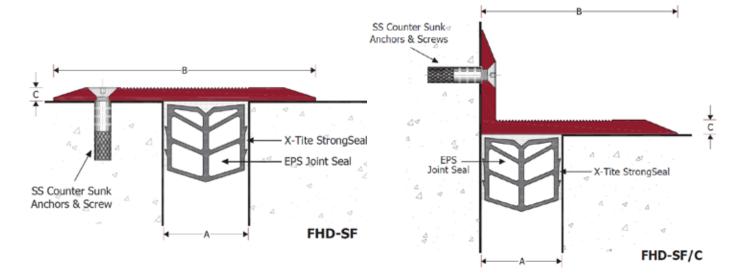

## **FHD-SF**

## **Materials:**

Anodized aluminium 6063/T6. Can also be supplied in mill finish aluminium.

**EPS Joint Seal:** 20m roll. Supplied with stainless steel anchors and screws.

## **Supply Lengths:**

4m, custom lengths can be produced in order to minimize wastage.

| TYPE                  | A          | В   | С                  |
|-----------------------|------------|-----|--------------------|
| FLAT PROFILE          |            |     |                    |
| FHD-SF 110/40         | 5 to 40    | 110 | 6                  |
| FHD-SF 155/70         | 41 to 65   | 155 | 8                  |
| FHD-SF 185/100        | 66 to 100  | 185 | 9                  |
| FHD-SF 260/150        | 101 to 150 | 260 | 9.5                |
| FHD-SF 325/200        | 151 to 200 | 325 | 12                 |
| <b>CORNER PROFILE</b> |            |     |                    |
| FHD-SF/C 110/40       | 5 to 40    | 64  | 6                  |
| FHD-SF/C 155/70       | 41 to 70   | 122 | 9                  |
| FHD-SF/C 185/100      | 71 to 100  | 122 | 9                  |
| FHD SF/C 260 /150     | 100 to 150 | 190 | 10 Dimension in mm |
| FHD SF/C 325 / 200    | 150 to 200 | 255 | 12                 |