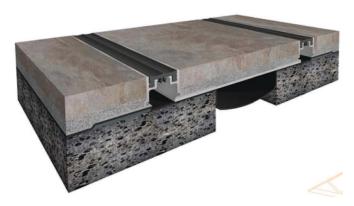

# **Description**

Large movement seismic expansion joint for use with thin floor finishes, such as tile, vinyl or carpet, with minimum effect of the appearance of the floor. Installed beneath the screed.