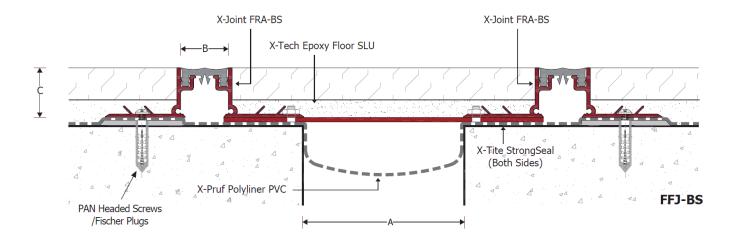

## FFJ-BS

# **Description**

Large movement seismic expansion joint for use with thin floor finishes, such as tile, vinyl or carpet, with minimum effect of the appearance of the floor. Installed beneath the screed.

#### **Materials:**

Bases: Anodized aluminium 6063/T6 PVC Joint Seals.

## **PVC Joint Seal Colour**

Black Beige Grey

(Other colors available subject to 500m minimum order)

| ТҮРЕ         | A   | В              | С     | Total Movement |
|--------------|-----|----------------|-------|----------------|
| Flat Profile |     | l <del>-</del> | 1     |                |
| FFJ-BS 20    | 20  | 20             | 30/47 | 25             |
| FFJ-BS 30    | 30  | 20             | 31    | 40             |
| FFJ-BS 50    | 50  | 20             | 33    | 60             |
| FFJ-BS 75    | 75  | 30             | 35    | 70             |
| FFJ-BS 100   | 100 | 50             | 33    | 90             |
| FFJ-BS 150   | 150 | 75             | 35    | 120            |
| FFJ-BS 200   | 200 | 75             | 33    | 166            |

Dimension in mm