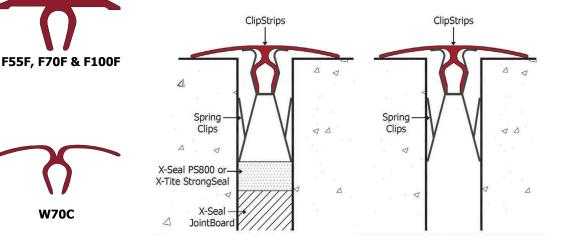

## **Corner Profiles**

**Floor Profiles** 

Wall Profiles

Spring Clips

SS40 and SS60

W70C

**Floor Profile** F55F 55 20 to 35 F70F 30 to 45 70 F100F 100 40 to 60 F117F 117 60 to 70 **Wall Profile** W55G 55 25 to 35 W70C 70 15 to 50 **Corner Profile** C50 53 15 to 50 C100 50 to 60 75 **Spring Clips** SS40 20 to 30 40 SS60 60 30 to 50 Dimension in mm