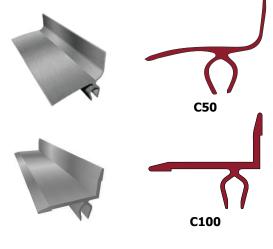

## **Corner Profiles**

**Floor Profiles** 

Wall Profiles

Spring Clips

SS40 and SS60

W70C

**Floor Profile** F55F 55 20 to 35 F70F 30 to 45 70 F100F 100 40 to 60 F117F 117 60 to 70 **Wall Profile** W55G 55 25 to 35 W70C 70 15 to 50 **Corner Profile** C50 53 15 to 50 C100 50 to 60 75 **Spring Clips** SS40 20 to 30 40 SS60 60 30 to 50 Dimension in mm