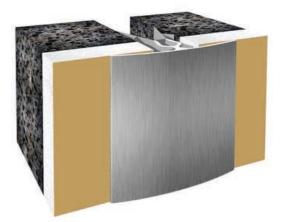

## ClipStrip

Description

Range of extruded aluminum joint covers that are suitable for use in a wide range of internal and external applications in commercial, institutional and industrial buildings. While aesthetically pleasing they are particularly useful for protection of elastomeric joint sealants and fire barriers.

## **Materials**

Anodized aluminium 6063/T6 or mill finish aluminum. Polished finish and powder coated profiles can be provided in a wide range of colors.